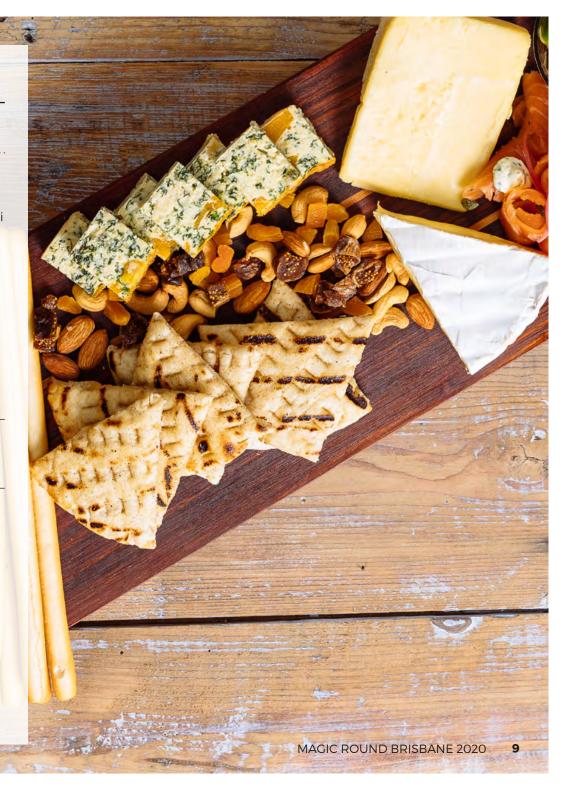

# HALF TIME GAME 3 (approx. 8.25pm)

Trio of Australian cheeses served with quince paste, roasted nuts & artisan crispbreads

\$243.50 per person (food & 8.5-hr Platinum Beverage Package 2.00-10.30pm)