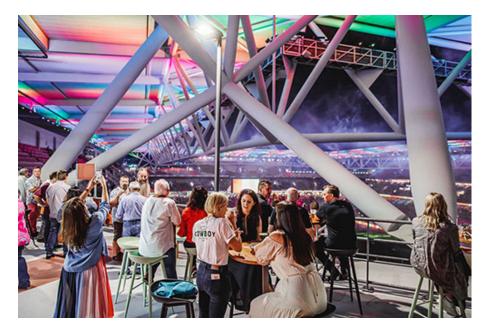

#### NRL Magic Round Brisbane 2024 - The Backyard

Located on Level 7 of the south western corner of Suncorp Stadium, The Backyard provides a relaxed environment for you to sit back & enjoy the Magic of Magic Round.

With quick access to beverages at your own bar, and a BBQ serving up all your favourite classics, you'll feel like you're in your own Backyard. There will be yard games and appearances from NRL legends, so don't miss your opportunity to beat some NRL greats in Connect 4 or Jenga!