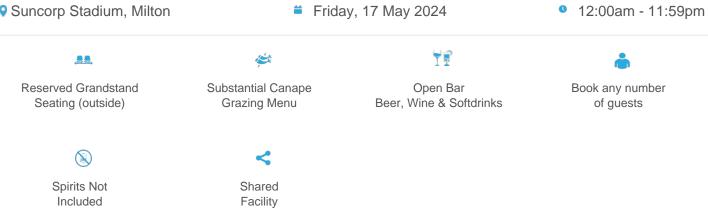

# Suncorp Stadium, Milton

\$1,181pp + GST\*

# **Package Inclusions**

**NRL Magic Round - All Days** 

### **Key Points:**

- Book any number of guests for the 3 day package note, packages are NOT being sold on a day-byday basis.
- Bronze reserved grandstand seats
- Sweeping views of Suncorp Stadium

• Book with confidence - we are an official NRL agent with 12 years experience.

#### Milton Social inclusions:

- Exclusive access to The Backyard.
- Bronze category reserved grandstand seating.
- Substantial BBQ style menu at dedicated times.
- Inclusive of mid-strength Beers, Wine & Soft Drinks.
- Appearances from Rugby League legends.
- NRL Magic Round exclusive corporate gift per person on each day.
- Dedicated event professionals to attend your needs.