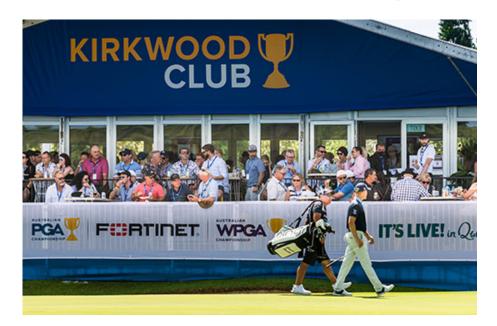

# **Package Inclusions**

Our Premium Hospitality Suite on the 18th Hole.

The Kirkwood Club offers the most premium position on the 18th hole, located directly behind the green offering spectacular elevated views straight back to the 18th tee.

The Kirkwood Club is fully air-conditioned inside, and outside expansive balconies on either side offering a front row seat to all the action on both the 18th & 9th greens.