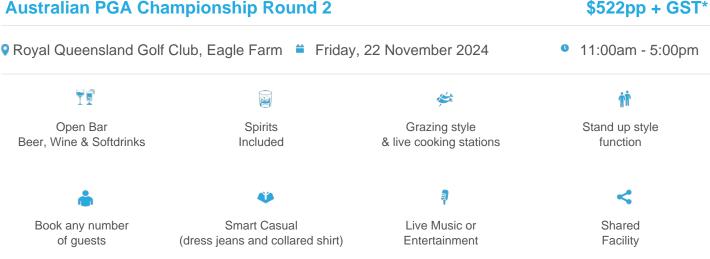

## **Australian PGA Championship Round 2**

# Kirkwood Club Premium Corporate Package

Available

**Total Spend for** Any number of guests \$522pp + GST\*

\*Prices may vary depending on inventory levels, locations, menu selections and timeframes.

### Your package includes:

- Course Entry & Kirkwood Club Access
- Premium Grazing Options and Lunch served throughout the day
- Premium Five Hour Beverage Package Beer, Cider, Wine, Soft Drink and RTD Spirits

# **Key Points:**

- Perfect for entertaining senior corporates, or in style with family & friends.
- Book any number
- 5 hours of beer, wine and soft drink and RTD spirits