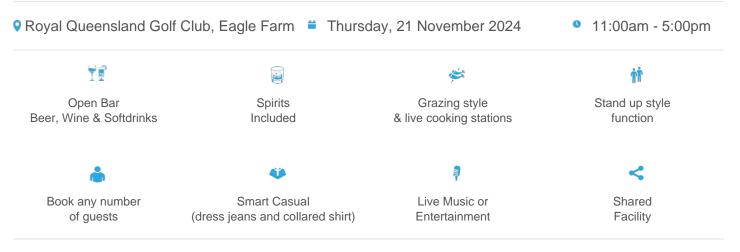

## Your package includes:

- Course Entry & Kirkwood Club Access
- Premium Grazing Options and Lunch served throughout the day
- Premium Five Hour Beverage Package Beer, Cider, Wine, Soft Drink and RTD Spirits

## **Proposed itinerary\*:**

- 5.30am Gates at Royal Queensland Golf Club open.
- 6.00am Play commences
- 12.30pm The Kirkwood Club opens, food and beverage service commences (12.00pm Saturday and Sunday)
- 5.30pm Kirkwood Club closes (5.00pm Saturday and Sunday)