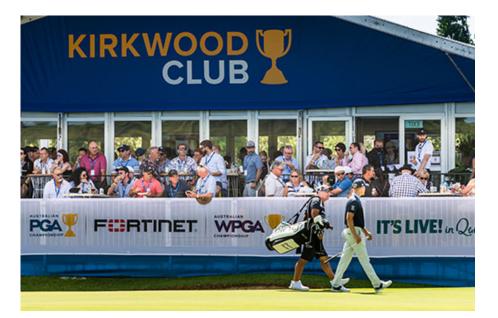

# **Package Inclusions**

Our Premium Hospitality Suite on the 18th Hole.

The Kirkwood Club offers the most premium position on the 18th hole, located directly behind the green offering spectacular elevated views straight back to the 18th tee.

The Kirkwood Club is fully air-conditioned inside, and outside expansive balconies on either side offering a front row seat to all the action on both the 18th & 9th greens.