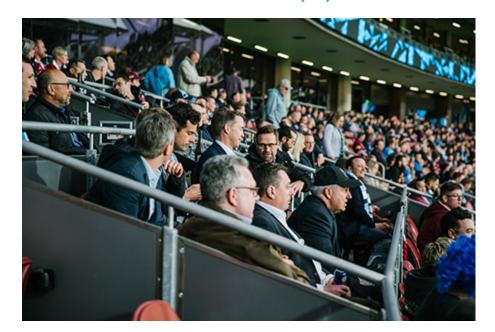

10 seater Open Air Corporate Boxes are available for Ampol State of Origin Game 1 at the Adelaide Oval in 2020.

These entry level packages are a seat with a bar fridge next to it. Food service is eat off your lap style.

### **Your State of Origin Adelaide Corporate Box inclusions:**

- Undercover 10 seat Ampol State of Origin Adelaide Oval Corporate Box
- An all inclusive menu served to you in your box, eating off your lap.
- Premium 4.5 hour beverage Package including premium beer, wine and soft drinks replenished bar fridge throughout the evening (*Spirits are not included*)
- Shared hosts to cater to your needs for the entire event