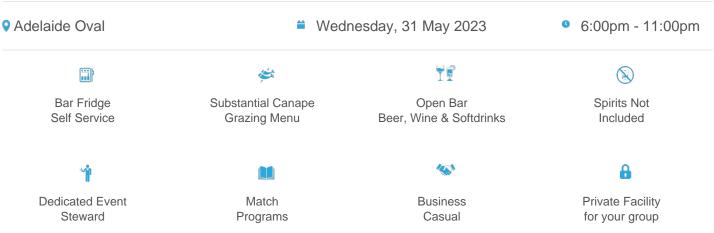

### **Your State of Origin Adelaide Corporate Box inclusions:**

- Undercover 10 seat Ampol State of Origin Adelaide Oval Corporate Box
- An all inclusive menu served to you in your box, eating off your lap.
- Premium 4.5 hour beverage Package including premium beer, wine and soft drinks replenished bar fridge throughout the evening (*Spirits are not included*)
- Shared hosts to cater to your needs for the entire event

# **Proposed Itinerary\*:**

6.00pm - Guests can access the Corporate Box

6.00pm - Food and Beverage service commences

8.00pm - Ampol State of Origin - Kick off

8.45pm - Half Time

9.45pm - Full Time

10.30pm - Beverage service concludes