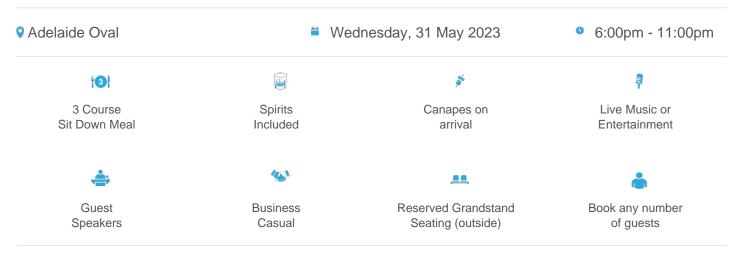

### Ampol State of Origin, Adelaide Oval

### Your package includes:

- Entry into the exclusive Victory Lounge function in the Magarey Room at the Adelaide Oval. This room looks back towards the Adelaide CBD
- Reserved and sequential, undercover **GOLD** Corporate Match Tickets, a short walk from the dining room side-on to the ground on approximately the 10-20m line
- Canapés on arrival
- Two-course sit-down dining served to you and your guests.
- Premium beverage package throughout the entire evening including spirits, beers, wines and nonalcoholic beverages
- Half-time and full-time savouries served
- On stage Q&A to hear from the Origin Legends and some of the funniest stories from their playing days
- Steeden NRL replica match ball for each guest on departure
- Dynamic event staff in attendance to look after you and your guests.
- Live music pre and post game
- Exclusive tables for groups of 10. Smaller groups will share.

#### Investment and how to book:

\$722pp excluding GST or \$795pp including GST per person including GST. Numbers flexible.

To make a booking, call us on 1300 660 509

Please note the above information is subject to change. Final details will be forwarded with your accreditation: