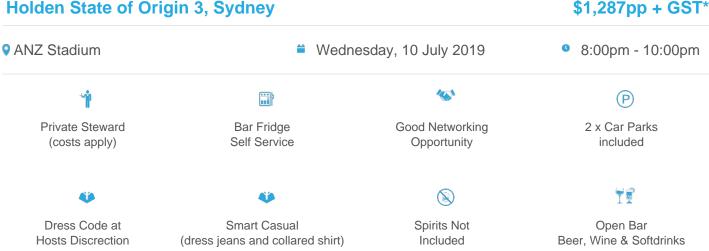

#### **Holden State of Origin 3, Sydney**

#### **Holden State of Origin Corporate Box investment:**

Holden State of Origin Corporate Box prices are:

- 8 seat Corporate Box for Holden State of Origin: \$11,500 (\$1437pp) inc GST
- 12 seat Corporate Box for Holden State of Origin: \$17,000 (\$1416pp) inc GST
- 16 seat Corporate Box for Holden State of Origin: \$22,000 (\$1375pp) inc GST