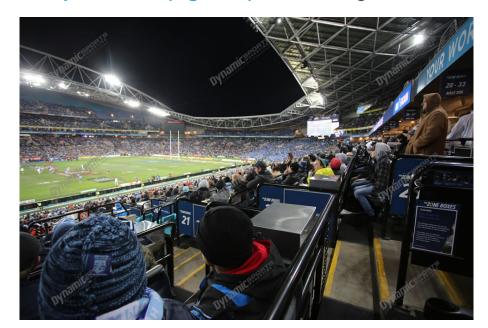

## **Holden State of Origin Corporate Boxes**

Holden State of Origin Corporate Boxes are perfectly located between the 20m lines at ANZ Stadium. They are nestled in amongst the Lower level of the ground, ensuring that you and your guests will feel surrounded by the atmosphere. Holden State of Origin Corporate Boxes are for 8, 12 or 16 guests.

## **Holden State of Origin Corporate Box package inclusions:**

- Comfortable padded seats with individual cup holders.
- A hamper style menu served in box, eating off your lap. Click here for a sample menu (PDF, 789kb)
- Personal bar fridge stocked with beers, wines and soft drinks. These are replenished during the game.
- · Hosts in attendance.
- Event program and merchandise
- · A personal television atop the bar fridge