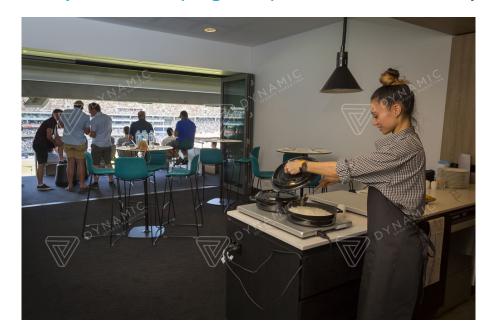

# **Package Inclusions**

16 seat Corporate Suites are the ultimate Corporate facility for State of Origin Game 2 in Perth on Sunday 26th June 2022

## Your State of Origin Corporate Suite includes:

- Undercover 16 seater Corporate Suite seats
- Deluxe menu served to you and your guests.
- Premium 4.5 hour beverage Package including premium beer, wine and softdrinks (spirits not included in price quoted here)
- A dedicated Host to cater to your needs for the entire event
- Match Programs