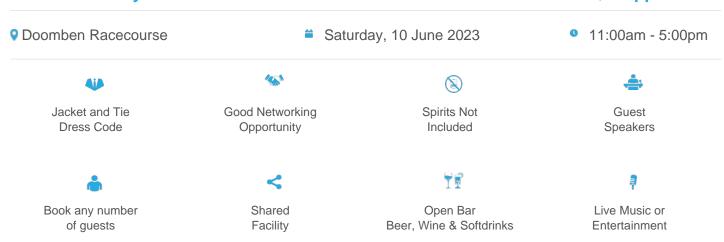

## The Dynamic Marquee The perfect way to see Stradbroke Day with clients

Available

Total Spend for Any number of guests \$795pp + GST\*

\*Prices may vary depending on inventory levels, locations, menu selections and timeframes.

## **Stradbroke Day Doomben**

\$795pp + GST\*

#### Inclusions:

- A Syndicated Corporate Marquee located on the rails.
- · Access to the St Ledger enclosure.

- A premium sit?down buffet lunch
- Premium beverage service including beer, wine and soft drink.
- A well known Master of Ceremonies in attendance
- Corporate enclosure passes (including racecourse admission for each guest)
- Private Tote operator in the Marquee
- TV screens for Race Odds and racing coverage with race programs
- Private bar & waitstaff with table service
- Live music
- Sweeps/Caluctta & Fashions on the Field with prizes to be won
- · Fenced courtyard with outdoor furniture
- Event Management in attendance to ensure your event runs smoothly.