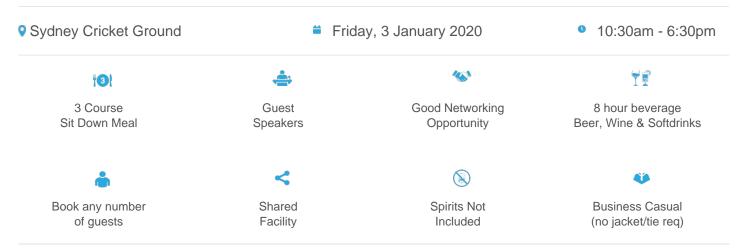

First XI Dining Enjoy your day in style, secure your place within the inner sanctum.

Available

Total Spend for Any number of guests \$900pp + GST\*

\*Prices may vary depending on inventory levels, locations, menu selections and timeframes.

## SYDNEY TEST DAY 1 AUSTRALIA V NEW ZEALAND

\$900pp + GST\*

## The First XI Inclusions:

- Enjoy a chef inspired menu throughout the day
  - Reserved table seating
  - Morning Tea
  - 3-course meal
  - Afternoon Tea
- The finest beverages available all day
  - Matched wines during your main meal
  - Barista made coffee

- Dedicated reception host offering an all-day concierge service
- Unique money-can't-buy experience
- Unrivalled vantage point to view the match with dedicated seating in bowl
- Televisions showing all the cricket action and commentary live
- Opportunity to hear from prominent cricket personalities and gain insights into the game throughout the day
- Dedicated entry, no queuing at the gate required