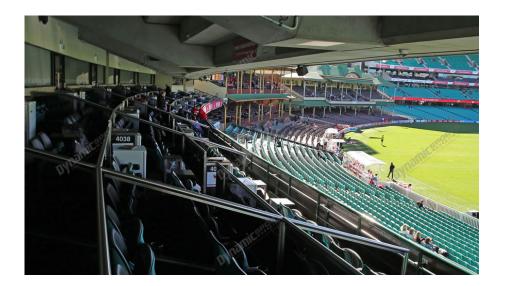

### Package Summary:

\*Please note that due to social distancing, outdoor boxes are limited to EIGHT guests per box\*

Located all around the ground, these SCG Outdoor Boxes are the entry level package.

Offering privacy and comfort, these SCG Outdoor Boxes come with a range of different catering options to choose from. Please note that this cost is additional and not included in the pricing listed on this website.

### Inclusions:

• 3 Corporate Tickets

- Entry into your SCG Outdoor Box
- Reserved Corporate seating.
- A range of catering options to choose from (additional costs apply)
- Continuous beverage service throughout the event.
- TV Monitors to catch all the replays

#### Where:

Various Locations around the ground. Your account manager will be able to provide more details at time of booking.