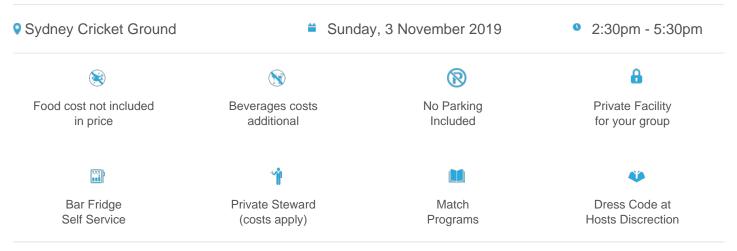

# Outdoor Box Private Facility

Available

Total Spend for 8 guests

\*Prices may vary depending on inventory levels, locations, menu selections and timeframes.

## \$172pp + GST\*

### Inclusions:

• 3 Corporate Tickets

- Entry into your SCG Outdoor Box
- Reserved Corporate seating.
- A range of catering options to choose from (additional costs apply)
- Continuous beverage service throughout the event.
- TV Monitors to catch all the replays