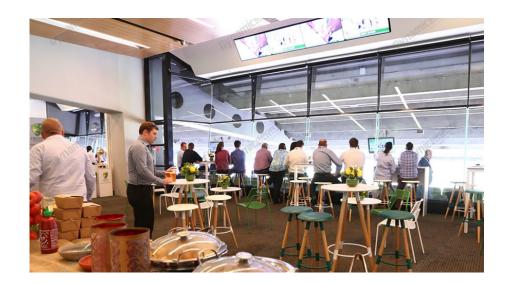

### The Clubhouse The ultimate place to be social this summer

Available

## **Package Inclusions**

The Clubhouse is the place where the fashionable and famous meet, mingle and enjoy the best that cricket has to offer. Step into glamorous surrounds with first-rate levels of entertainment, food, beverages and service. The Clubhouse is the ultimate place to be this summer.

### The Clubhouse Inclusions:

- A range of entertainment throughout the day
- All day grazing menu with a range of canapés and light dishes
- Feature food station offering more substantial dishes over lunch
- Beverage package including premium wine and soft drinks, barista coffee and tea served throughout the day
- Dedicated in bowl seating area which ensures you've got an excellent view of the action
- Dedicated reception offering all day concierge service
- Dedicated entry, no queuing at the gate required