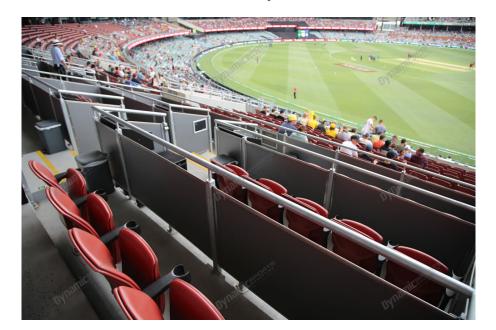

### **Package Summary:**

Located all around the ground, these Adelaide Outdoor Boxes are the entry level package.

Offering privacy and comfort, these Adelaide Outdoor Boxes come with a range of different catering options to choose from. Please note that this cost is additional and not included in the pricing listed on this website.

### Inclusions:

- 10 Corporate Tickets
- Entry into your Adelaide Outdoor Box
- · Reserved Corporate seating.

- A range of catering options to choose from (additional costs apply)
- Continuous beverage service throughout the event.
- TV Monitors to catch all the replays

#### Where:

Various Locations around the ground. Your account manager will be able to provide more details at time of booking.