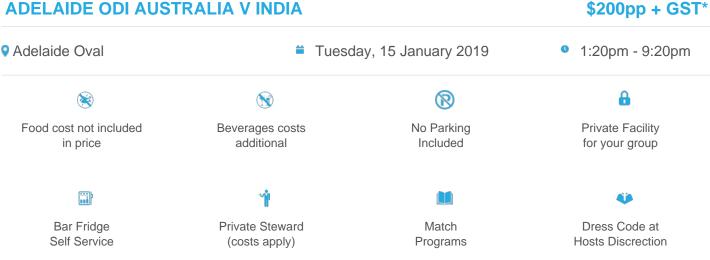

### ADELAIDE ODI AUSTRALIA V INDIA

# **Outdoor Box** Private Facility

Available

**Total Spend for** 10 guests

\$2,000 + GST\*

\*Prices may vary depending on inventory levels, locations, menu selections and timeframes.