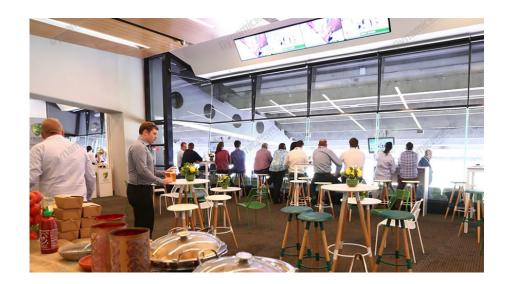

## **Package Inclusions**

The Clubhouse is the place where the fashionable and famous meet, mingle and enjoy the best that cricket has to offer. Step into glamorous surrounds with first-rate levels of entertainment, food, beverages and service. The Clubhouse is the ultimate place to be this summer.

### The Clubhouse Inclusions:

- A range of entertainment throughout the day
- All day grazing menu with a range of canapés and light dishes
- Feature food station offering more substantial dishes over lunch
- Beverage package including premium wine and soft drinks, barista coffee and tea served throughout the day
- Dedicated in bowl seating area which ensures you've got an excellent view of the action
- Dedicated reception offering all day concierge service
- Dedicated entry, no queuing at the gate required