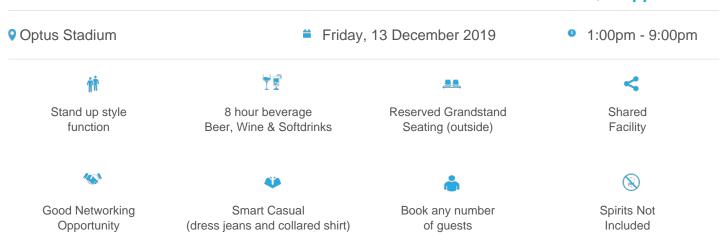

#### PERTH TEST D/N 2 AUSTRALIA V NEW ZEALAND

\$590pp + GST\*

### The Clubhouse Inclusions:

- A range of entertainment throughout the day
- All day grazing menu with a range of canapés and light dishes
- Feature food station offering more substantial dishes over lunch
- Beverage package including premium wine and soft drinks, barista coffee and tea served throughout the day
- Dedicated in bowl seating area which ensures you've got an excellent view of the action
- Dedicated reception offering all day concierge service
- Dedicated entry, no queuing at the gate required