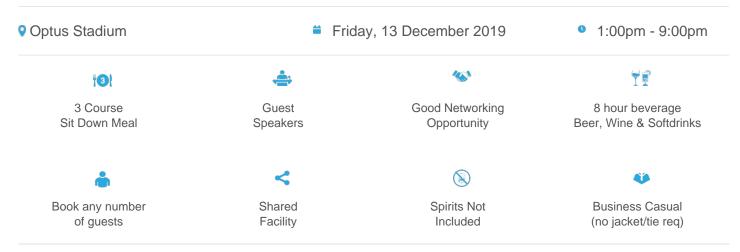

## The First XI Inclusions:

- Enjoy a chef inspired menu throughout the day
  - Reserved table seating
  - Morning Tea
  - o 3-course meal
  - Afternoon Tea
- The finest beverages available all day
  - o Matched wines during your main meal
  - Barista made coffee

- Dedicated reception host offering an all-day concierge service
- Unique money-can't-buy experience
- Unrivalled vantage point to view the match with dedicated seating in bowl
- Televisions showing all the cricket action and commentary live
- Opportunity to hear from prominent cricket personalities and gain insights into the game throughout the day
- · Dedicated entry, no queuing at the gate required