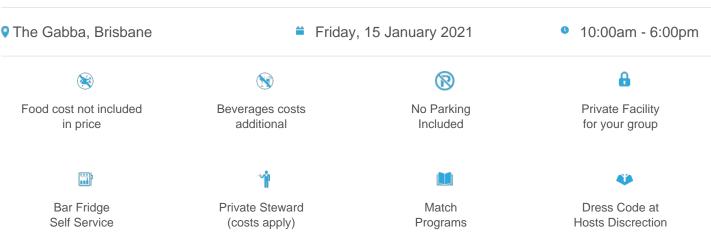

### BNE - Gabba - Aus vs India Test - Day 1

Please note: these boxes are outdoor. It can be very hot in Brisbane in January. Dynamic recommend consideration of dining packages where guests can escape to air conditioned comfort throughout the day.

#### Inclusions:

- 6,8 or 10 Corporate Tickets
- · Entry into your Gabba Outdoor Box
- · Reserved Corporate seating.

- A range of catering options to choose from (additional costs apply)
- Continuous beverage service throughout the event.
- TV Monitors to catch all the replays