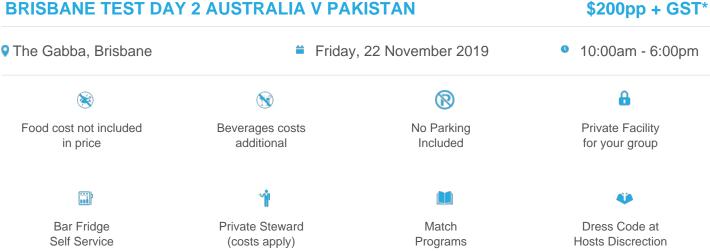

#### BRISBANE TEST DAY 2 AUSTRALIA V PAKISTAN

## **Outdoor Box** Private Facility

Available

**Total Spend for** 6 to 10 guests

\$1,200 to 2,000 +

\*Prices may vary depending on inventory levels, locations, menu selections and timeframes.

### **Package Summary**

Located all around the ground, these Gabba Outdoor Boxes are the entry level package.

Offering privacy and comfort, these Gabba Outdoor Boxes come with a range of different catering options to choose from. Please note that this cost is additional and not included in the pricing listed on this website.

#### Inclusions:

- 6,8 or 10 Corporate Tickets
- Entry into your Gabba Outdoor Box
- · Reserved Corporate seating.

- A range of catering options to choose from (additional costs apply)
- Continuous beverage service throughout the event.
- TV Monitors to catch all the replays