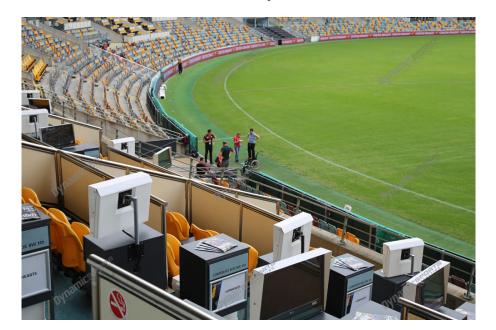

### **Package Summary**

Located all around the ground, these Gabba Outdoor Boxes are the entry level package.

Offering privacy and comfort, these Gabba Outdoor Boxes come with a range of different catering options to choose from. Please note that this cost is additional and not included in the pricing listed on this website.

#### Inclusions:

- 6,8 or 10 Corporate Tickets
- Entry into your Gabba Outdoor Box
- · Reserved Corporate seating.

- A range of catering options to choose from (additional costs apply)
- Continuous beverage service throughout the event.
- TV Monitors to catch all the replays

### **Facility locations:**

Various Locations around the ground. Your account manager will be able to provide more details at time of booking.