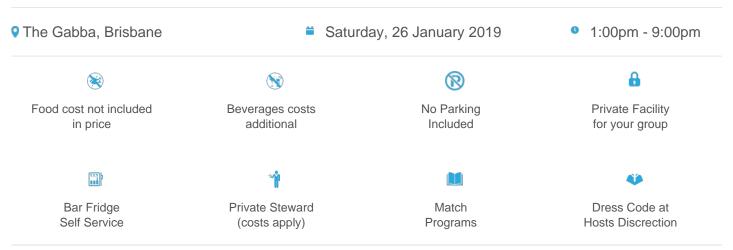

## **BRISBANE TEST DAY 3 AUSTRALIA V SRI LANKA**

## \$265pp + GST\*

Please note: these boxes are outdoor. It can be very hot in Brisbane in January. Dynamic recommend consideration of dining packages where guests can escape to air conditioned comfort throughout the day.

### Inclusions:

- 6,8 or 10 Corporate Tickets
- Entry into your Gabba Outdoor Box
- Reserved Corporate seating.

- A range of catering options to choose from (additional costs apply)
- Continuous beverage service throughout the event.
- TV Monitors to catch all the replays