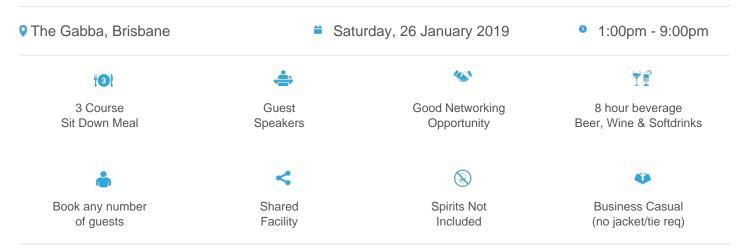

First XI Dining Enjoy your day in style, secure your place within the inner sanctum.

Available

Total Spend for Any number of guests \$900pp + GST\*

\*Prices may vary depending on inventory levels, locations, menu selections and timeframes.

## BRISBANE TEST DAY 3 AUSTRALIA V SRI LANKA

\$900pp + GST\*

## The First XI Inclusions:

- Enjoy a chef inspired menu throughout the day
  - Reserved table seating
  - Morning Tea
  - 3-course meal
  - Afternoon Tea
- The finest beverages available all day
  - Matched wines during your main meal
  - Barista made coffee

- Dedicated reception host offering an all-day concierge service
- Unique money-can't-buy experience
- Unrivalled vantage point to view the match with dedicated seating in bowl
- Televisions showing all the cricket action and commentary live
- Opportunity to hear from prominent cricket personalities and gain insights into the game throughout the day
- Dedicated entry, no queuing at the gate required